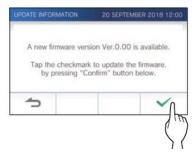

Use this method when updating the station manually.

1 From the MENU screen, tap 1.

The notification list will be shown.

3 To update, tap

2 Tap Check of the notification "New firmware available.".

A message will appear to ask whether you will update the station.

**4** Tap ✓.

The updating begins.

When "The firmware has been updated. The station will restart in 5 sec." is shown, the update has been completed, and the station reboots after 5 seconds.