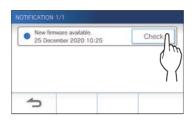

Use this method when updating the station manually.

1 From the MENU screen, tap 1.

The notification list will be shown.

3 To update, tap

2 Tap Check of the notification "New firmware available.".

A message will appear to ask whether you will update the station.