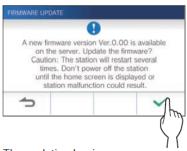

**4** Tap ✓.

The updating begins.

When "The firmware has been updated. The station will restart in 5 sec." is shown, the update has been completed, and the station reboots after 5 seconds.