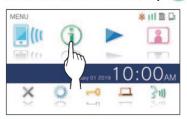

Use this method when updating the station manually.

1 From the MENU screen, tap 1.

The notification list will be shown.

3 To update, tap

2 Tap Check of the notification "New firmware available.".

A message will appear to ask whether you will update the station.